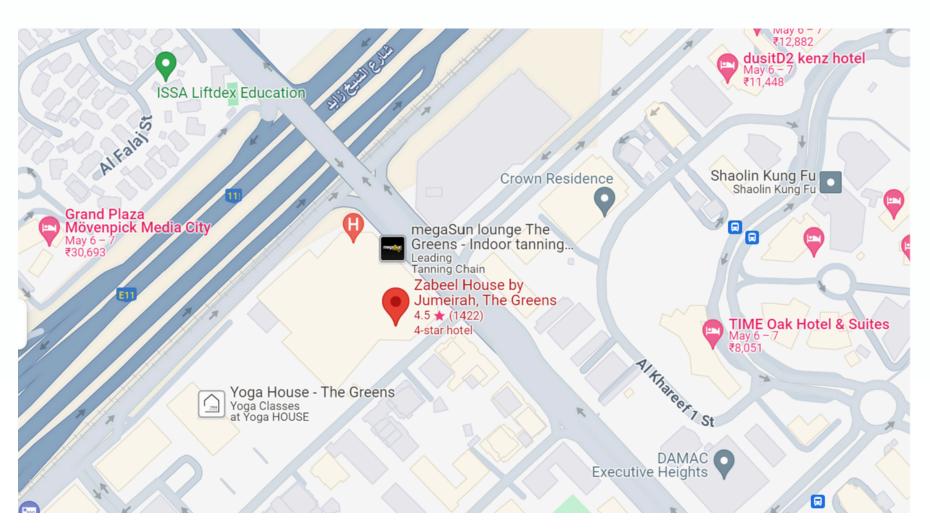

the following table.

| Position | Cash Prize |  |
|----------|------------|--|
| 1 st     | AED 1500   |  |
| 2 nd     | AED 1000   |  |
| 3 rd     | AED 700    |  |
| 4 th     | AED 500    |  |
| 5 th     | AED 300    |  |



# **Tournament Day Schedule**

The tournament will be played according to the following Schedule:

| Date             |        | Time    | Activity |
|------------------|--------|---------|----------|
| November<br>24th | Sunday | 3.00 PM | Round 1  |
|                  |        | 3.30 PM | Round 2  |
|                  |        | 4.00 PM | Round 3  |
|                  |        | 4.30 PM | Round 4  |
|                  |        | 5.00 PM | Round 5  |
|                  |        | 5.30 PM | Round 6  |
|                  |        | 6.00 PM | Round 7  |

## Location