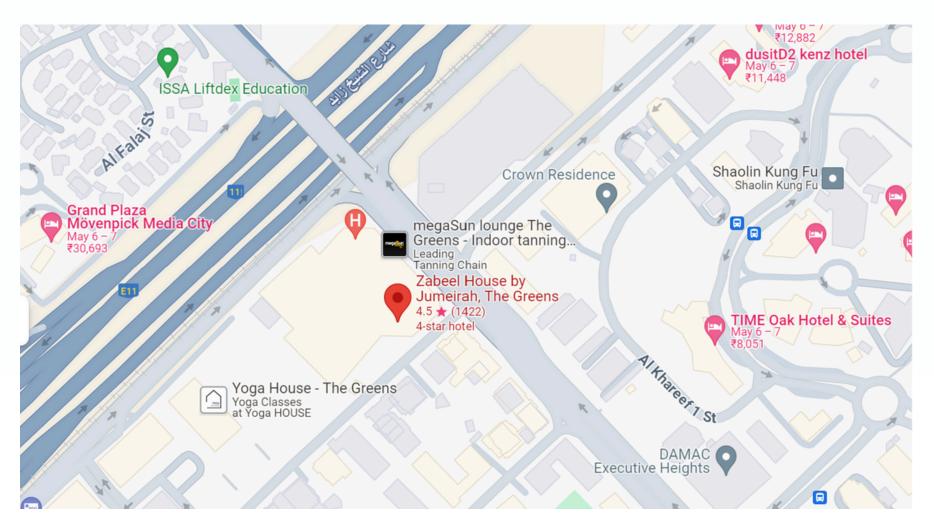

|  |
| 5 th     | AED 200    |  |



## **Tournament Day Schedule**

The tournament will be played according to the following Schedule:

| Da                    | nte       | Time    | Activity |
|-----------------------|-----------|---------|----------|
| March<br>1st Saturday |           | 3.00 PM | Round 1  |
|                       | Caturalar | 3.20 PM | Round 2  |
|                       |           | 3.40 PM | Round 3  |
|                       | Saturday  | 4.00 PM | Round 4  |
|                       | 4.20 PM   | Round 5 |          |
|                       |           | 4.40 PM | Round 6  |
|                       |           | 5.00 PM | Round 7  |
|                       |           | 5.20 PM | Round 8  |
|                       |           | 5.40 PM | Round 9  |

## Location